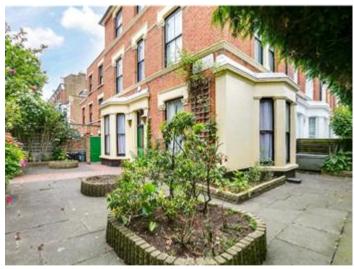

## **Development Opportunity Description**

A unique opportunity to acquire a vacant unmodernised building extending to approximately 3,566 sqft. The building offers significant scope for refurbishment, reconfiguration and extension and there is planning permission to create four flats and two houses totalling approximately 6,171 sq ft.

Occupying a large corner plot, the property is located in North Kensington on the corner of Oxford Gardens and St Helens Gardens in the Royal Borough of Kensington & Chelsea.

Originally dating back to the late 1800s, this attractive period red brick building was extended in the 1960s with the garaging and outbuildings also being added during this time. The property is located on the south side of Oxford Gardens at the intersection of St Helens Gardens in North Kensington. The surrounding area is predominately residential and Ladbroke Grove Tube Station (Circle & Hammersmith & Fulham Line) is a 10 minute walk to the east, with the popular area of Notting Hill being also close by.