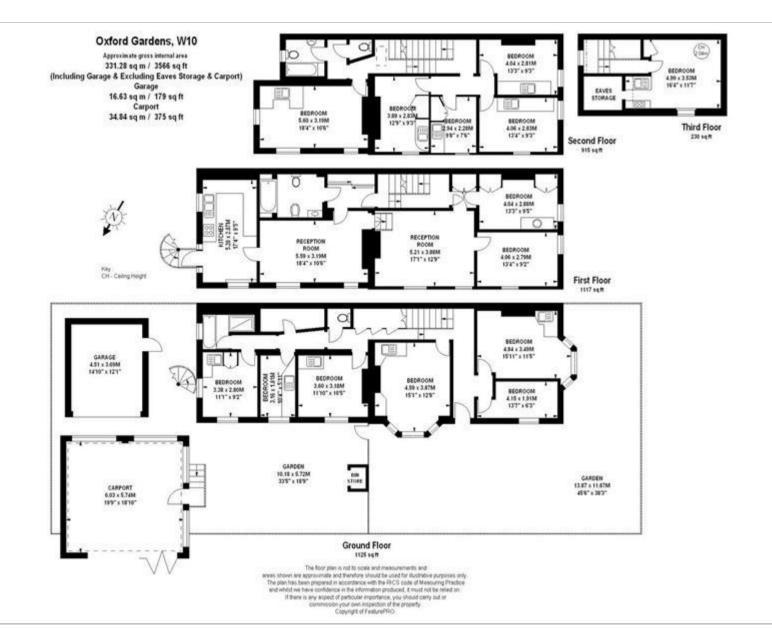

## **Development Opportunity Description**

A unique opportunity to acquire a vacant unmodernised building extending to approximately 3,566 sqft. The building offers significant scope for refurbishment, reconfiguration and extension and there is planning permission to create four flats and two houses totalling approximately 6,171 sq ft.