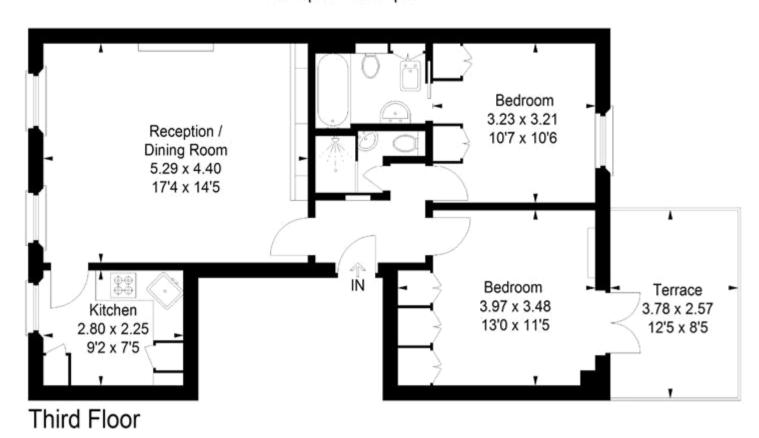

## Cranley Gardens, SW7

Approximate Gross Internal Area 65 sq m / 700 sq ft

FLOORPLANZ © 2014 0845 6344080 Ref 121800

This plan is for layout guidance only. Drawn in accordance with RICS guidelines. Not drawn to scale unless stated. Windows & door openings are approximate. Whilst every care is taken in the preparation of this plan, please check all dimensions, shapes & compass bearings before making any decisions reliant upon them.