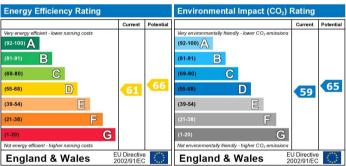

The energy efficiency rating is a measure of the overall efficiency of a home. The higher the rating the more energy efficient the home is and the lower the fuel bills will be.

The environmental impact rating is a measure of a home's impact on the environment in terms of carbon dioxide (CO2)