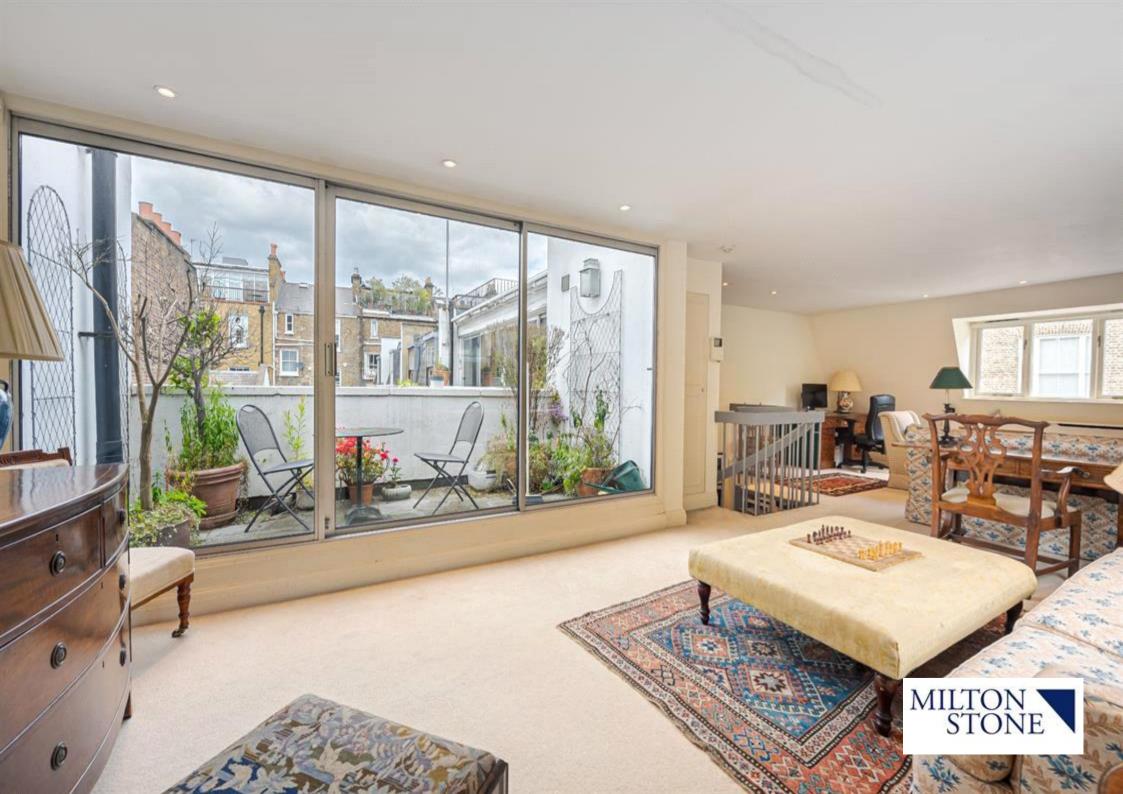

The main reception room boasts open sky views with a private roof terrace. The house also benefits from an integral garage with an automated door, separate utility room and wine cellar.

This charming location offers a fine selection of local café's, restaurants and shops, as well as being within easy reach of High Street Kensington and Gloucester Road Underground stations.

- \* 31x18 Reception with open views and a Roof Terrace
- \* 24x20 Kitchen/Breakfast Room with separate Utility Room
- \* 20x15 Master Bedroom with Ensuite Shower Room
- \* Two Further Double Bedrooms
- \* Family Bathroom
- \* 20x8 Integral Garage with automated door to Mews
- \* Guest Cloakroom
- \* Wine Cellar