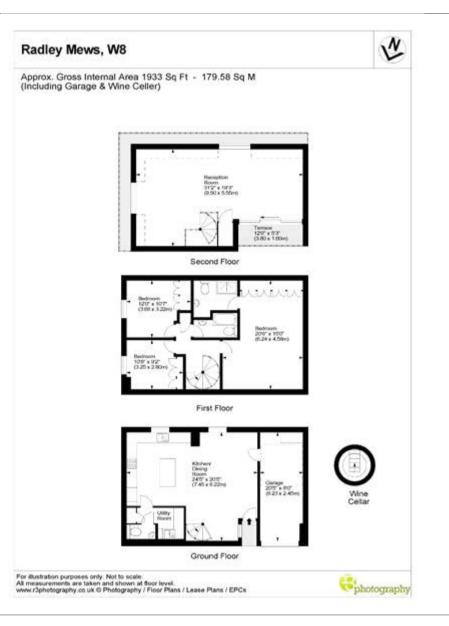

## Description

Situated in this desirable cobbled mews just south of Stratford Village this generously proportioned 3 bedroom Freehold mews house provides in excess of 1900 sqft (177 sqm) of accommodation over three floors.

- \* 31x18 Reception with open views and a Roof Terrace
- \* 24x20 Kitchen/Breakfast Room with separate Utility Room
- \* 20x15 Master Bedroom with Ensuite Shower Room
- \* Two Further Double Bedrooms
- \* Family Bathroom
- \* 20x8 Integral Garage with automated door to Mews
- \* Guest Cloakroom
- \* Wine Cellar