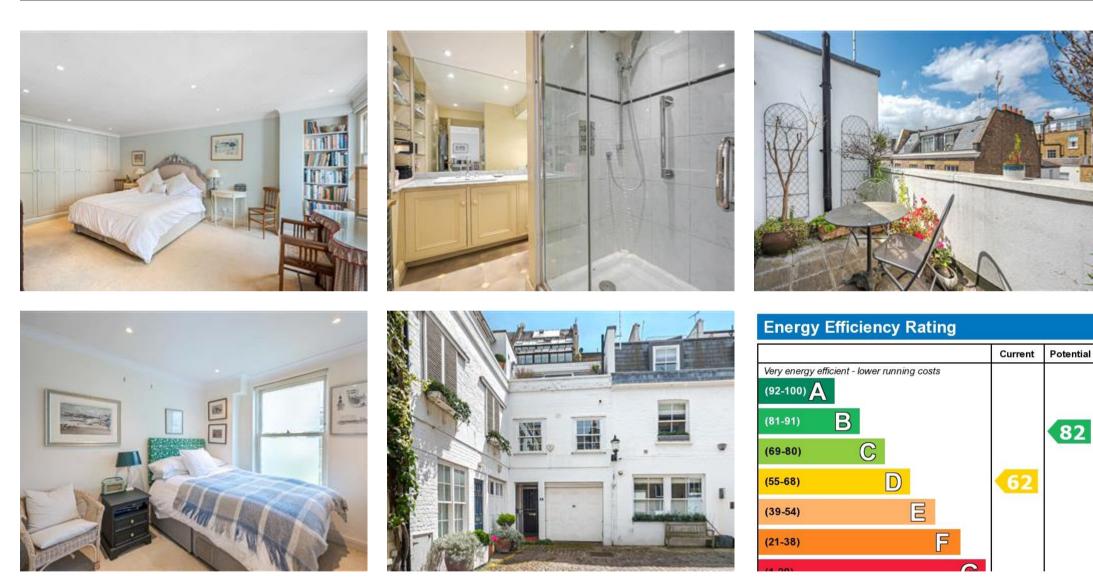

The main reception room boasts open sky views with a private roof terrace. The house also benefits from an integral garage with an automated door, separate utility room and wine cellar.

This charming location offers a fine selection of local café's, restaurants and shops, as well as being within easy reach of High Street Kensington and Gloucester Road Underground stations.

- \* 31x18 Reception with open views and a Roof Terrace
- \* 24x20 Kitchen/Breakfast Room with separate Utility Room
- \* 20x15 Master Bedroom with Ensuite Shower Room
- \* Two Further Double Bedrooms
- \* Family Bathroom
- \* 20x8 Integral Garage with automated door to Mews
- \* Guest Cloakroom
- \* Wine Cellar