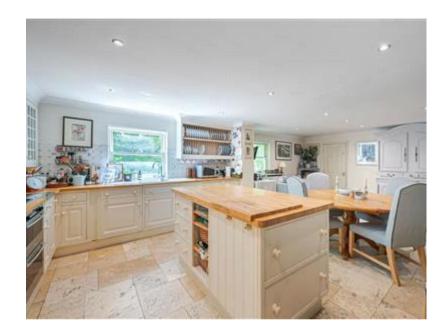

- \* 31x18 Reception with open views and a Roof Terrace
- \* 24x20 Kitchen/Breakfast Room with separate Utility Room
- \* 20x15 Master Bedroom with Ensuite Shower Room
- \* Two Further Double Bedrooms
- \* Family Bathroom
- \* 20x8 Integral Garage with automated door to Mews
- \* Guest Cloakroom
- \* Wine Cellar